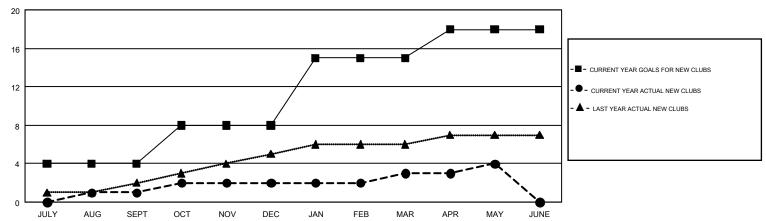

## Multiple District 5M

GMT: GORDON ZIEGLER, MICHAEL MOLENDA

**GMT CA NA** 

| Clubs                 |               |           |               | Members               |                           |                         |                                                    |  |
|-----------------------|---------------|-----------|---------------|-----------------------|---------------------------|-------------------------|----------------------------------------------------|--|
| RESULTS FOR 2017-2018 |               |           |               | RESULTS FOR 2017-2018 |                           |                         |                                                    |  |
| QUARTER               | NEW CLUB GOAL | NEW CLUBS | DROPPED CLUBS | QUARTER               | MEMBER GROWTH NET<br>GOAL | MEMBER GROWTH<br>ACTUAL | DROPPED<br>MEMBERS ACTUAL<br>(including transfers) |  |
| JULY/AUG/SEPT         | 4             | 1         | 2             | JULY/AUG/SEPT         | 140                       | 400                     | 535                                                |  |
| OCT/NOV/DEC           | 4             | 1         | 4             | OCT/NOV/DEC           | 143                       | 502                     | 605                                                |  |
| JAN/FEB/MAR           | 7             | 1         | 0             | JAN/FEB/MAR           | 326                       | 483                     | 444                                                |  |
| APR/MAY/JUNE          | 3             | 1         | 0             | APR/MAY/JUNE          | 123                       | 320                     | 350                                                |  |

## GOALS AND ACTUAL NEW CLUBS CUMULATIVE