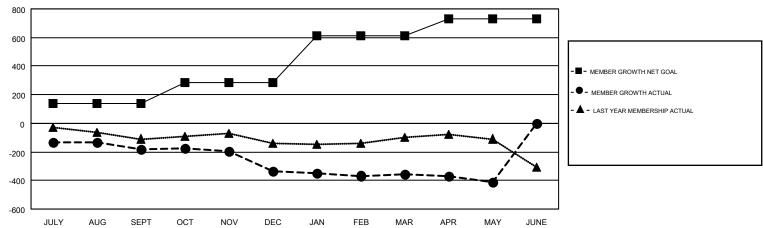

## Multiple District 5M

GMT: GORDON ZIEGLER, MICHAEL MOLENDA

**GMT CA NA** 

| Clubs                 |               |           |               | Members               |                           |                         |                                                    |  |
|-----------------------|---------------|-----------|---------------|-----------------------|---------------------------|-------------------------|----------------------------------------------------|--|
| RESULTS FOR 2017-2018 |               |           |               | RESULTS FOR 2017-2018 |                           |                         |                                                    |  |
| QUARTER               | NEW CLUB GOAL | NEW CLUBS | DROPPED CLUBS | QUARTER               | MEMBER GROWTH NET<br>GOAL | MEMBER GROWTH<br>ACTUAL | DROPPED<br>MEMBERS ACTUAL<br>(including transfers) |  |
| JULY/AUG/SEPT         | 4             | 1         | 2             | JULY/AUG/SEPT         | 140                       | 400                     | 535                                                |  |
| OCT/NOV/DEC           | 4             | 1         | 4             | OCT/NOV/DEC           | 143                       | 502                     | 605                                                |  |
| JAN/FEB/MAR           | 7             | 1         | 0             | JAN/FEB/MAR           | 326                       | 483                     | 444                                                |  |
| APR/MAY/JUNE          | 3             | 1         | 0             | APR/MAY/JUNE          | 123                       | 320                     | 350                                                |  |

## GOALS AND ACTUAL MEMBERS CUMULATIVE

| DROPPED CLUBS: 6              |       | 424 CLUBS OF 654 ADDED 1 OR MORE<br>NEW MEMBERS | GENDER DISTRIBUTION  MALE 15,099 (71.40%) |                |       |
|-------------------------------|-------|-------------------------------------------------|-------------------------------------------|----------------|-------|
| DROPPED MEMBERS               |       |                                                 | FEMALE                                    | 6,049 (28.60%) |       |
| DECEASED                      | 257   | CLICK HERE FOR CUMULATIVE                       | TOTAL FAMILY UNIT MEMBERS                 |                | 4,465 |
| CLUB CANCELLED 47 OTHER 1,630 |       | MEMBERSHIP DATA                                 | FAMILY MEMBERS PAYING HALF                |                | 2,256 |
| TOTAL                         | 1,934 |                                                 | 5020                                      |                |       |